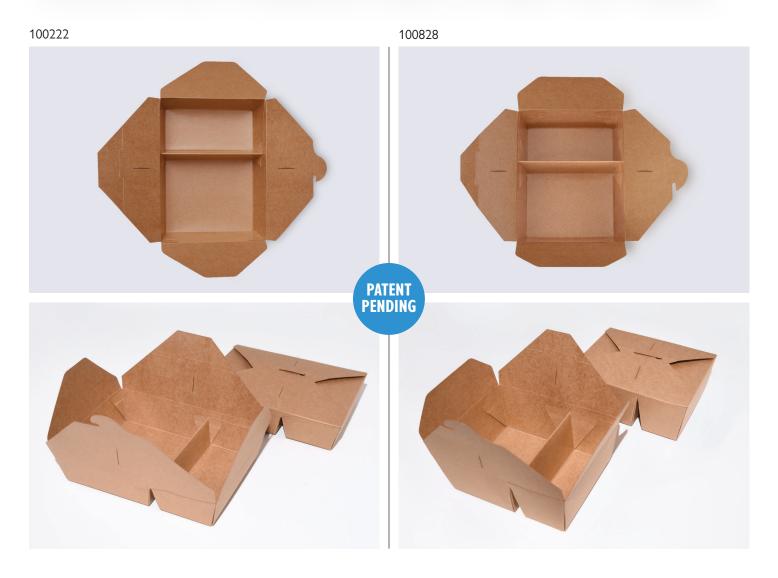

## Choose From 3 Different Sizes to Meet Your Needs

## **ECO BOXES**

| ltem # | Description               | Pack | Set Up Dimension* | Case Dimension     | Ti | Hi |
|--------|---------------------------|------|-------------------|--------------------|----|----|
| 100222 | 2 Compartment Eco-Box #22 | 120  | 7.75 X 5.5 X 1.87 | 19.25 X 15 X 18    | 6  | 5  |
| 100323 | 2 Compartment Eco-Box #23 | 120  | 7.75 × 5.5 × 2.87 | 21.8 X 9.4 X 21.5  | 6  | 5  |
| 100828 | 2 Compartment Eco-Box #28 | 120  | 6 X 4.75 X 2.56   | 20 X 13.75 X 20.75 | 6  | 4  |