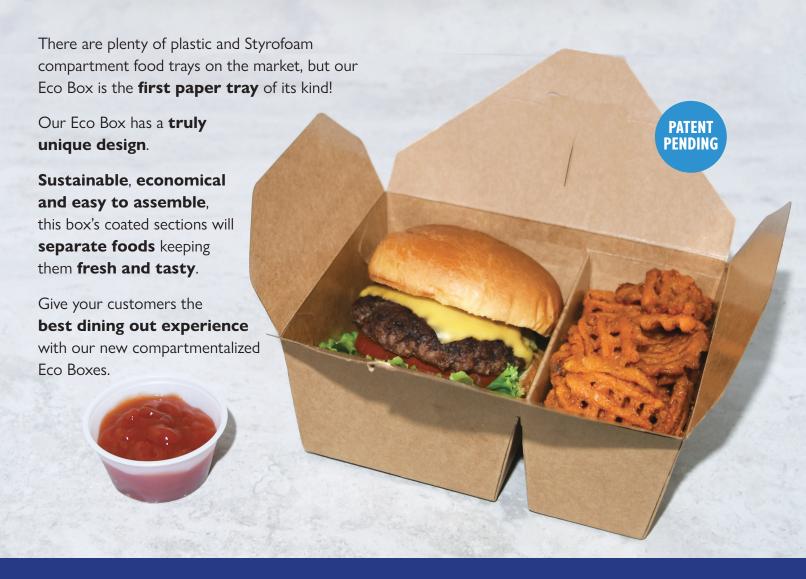

**NEW FROM KARI-OUT** 

## INTRODUCING THE 2-COMPARTMENT ECO BOX



## Kari-Out Eco Boxes are:







## Choose From 3 Different Sizes to Meet Your Needs



## **ECO BOXES**

| ltem # | Description               | Pack | Set Up Dimension* | Case Dimension     | Ti | Hi |
|--------|---------------------------|------|-------------------|--------------------|----|----|
| 100222 | 2 Compartment Eco-Box #22 | 120  | 7.75 X 5.5 X 1.87 | 19.25 X 15 X 18    | 6  | 5  |
| 100323 | 2 Compartment Eco-Box #23 | 120  | 7.75 × 5.5 × 2.87 | 21.8 X 9.4 X 21.5  | 6  | 5  |
| 100828 | 2 Compartment Eco-Box #28 | 120  | 6 X 4.75 X 2.56   | 20 X 13.75 X 20.75 | 6  | 4  |

<sup>\*</sup>All set up dimensions are in inches.



Kari-Out is committed to providing the tools and support needed. Contact us now to learn more!

**\(** 1.800.433.8799

➤ KOinfo@kariout.com

520 White P